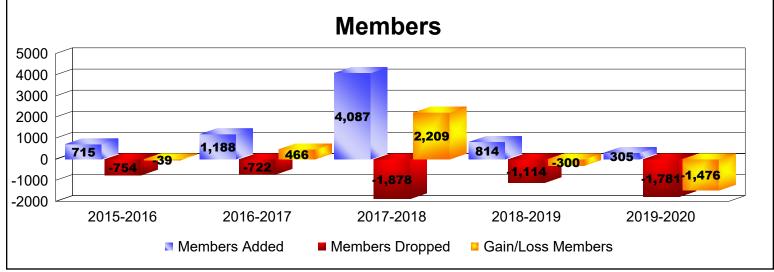

District 3231A3 As of June 2020 Cumulative

| Year      | New<br>Clubs | Dropped<br>Clubs | Gain/<br>Loss<br>Clubs | New<br>Members | Charter<br>Members | Reinstate<br>Members | Transfer<br>Members | Total<br>Member<br>Added | Total<br>Members<br>Dropped | Gain/<br>Loss<br>Members |
|-----------|--------------|------------------|------------------------|----------------|--------------------|----------------------|---------------------|--------------------------|-----------------------------|--------------------------|
| 2015-2016 | 2            | 0                | 2                      | 560            | 66                 | 71                   | 18                  | 715                      | -754                        | -39                      |
| 2016-2017 | 7            | 0                | 7                      | 897            | 221                | 51                   | 19                  | 1188                     | -722                        | 466                      |
| 2017-2018 | 27           | -6               | 21                     | 2835           | 1178               | 50                   | 24                  | 4087                     | -1878                       | 2209                     |
| 2018-2019 | 6            | -1               | 5                      | 466            | 248                | 55                   | 45                  | 814                      | -1114                       | -300                     |
| 2019-2020 | 0            | -4               | -4                     | 219            | 24                 | 51                   | 11                  | 305                      | -1781                       | -1476                    |
| Average   | 8            | -2               | 6                      | 995            | 347                | 56                   | 23                  | 1422                     | -1250                       | 172                      |