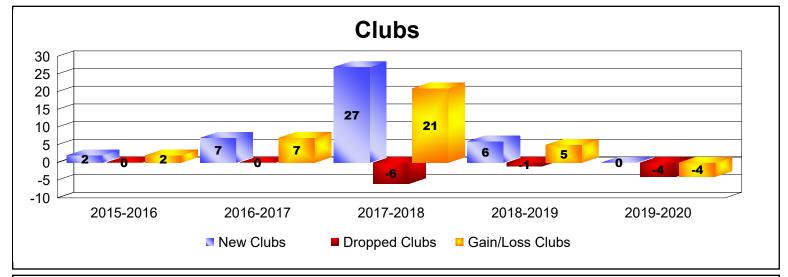

District 3231A3 As of June 2020 Cumulative

| Year      | New<br>Clubs | Dropped<br>Clubs | Gain/<br>Loss<br>Clubs | New<br>Members | Charter<br>Members | Reinstate<br>Members | Transfer<br>Members | Total<br>Member<br>Added | Total<br>Members<br>Dropped | Gain/<br>Loss<br>Members |
|-----------|--------------|------------------|------------------------|----------------|--------------------|----------------------|---------------------|--------------------------|-----------------------------|--------------------------|
| 2015-2016 | 2            | 0                | 2                      | 560            | 66                 | 71                   | 18                  | 715                      | -754                        | -39                      |
| 2016-2017 | 7            | 0                | 7                      | 897            | 221                | 51                   | 19                  | 1188                     | -722                        | 466                      |
| 2017-2018 | 27           | -6               | 21                     | 2835           | 1178               | 50                   | 24                  | 4087                     | -1878                       | 2209                     |
| 2018-2019 | 6            | -1               | 5                      | 466            | 248                | 55                   | 45                  | 814                      | -1114                       | -300                     |
| 2019-2020 | 0            | -4               | -4                     | 219            | 24                 | 51                   | 11                  | 305                      | -1781                       | -1476                    |
| Average   | 8            | -2               | 6                      | 995            | 347                | 56                   | 23                  | 1422                     | -1250                       | 172                      |